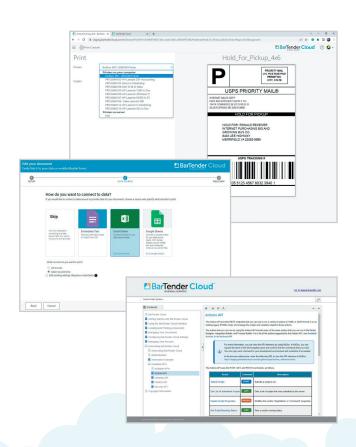

# Design labels to your needs

 Create compliant labels with ease – no design experience necessary

# Easily connect your data

 Easily connect your existing label data for increased accuracy and traceability

## Manage your security and systems

► Centrally manage security and users