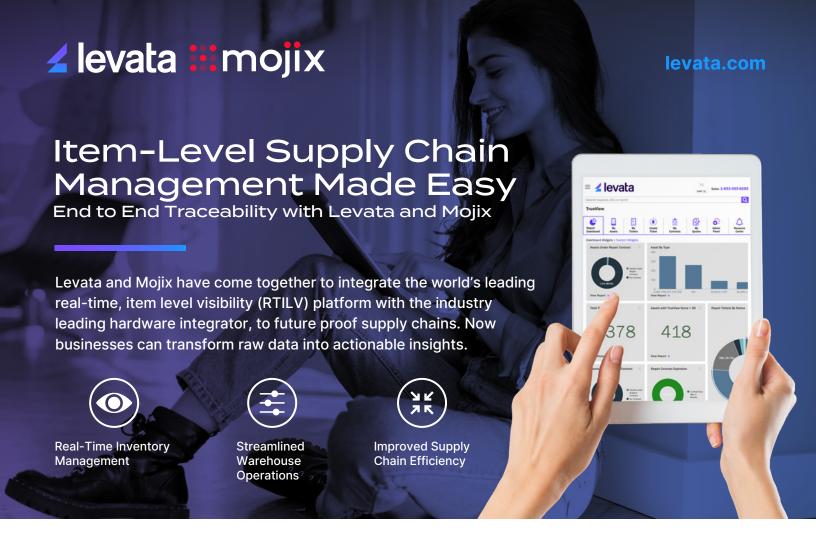

# The Goal: 98% Accuracy

- 60% Accuracy: Current inventory accuracy in stores
- 33% operate with crosschannel inventory
- 46% of Supply Chain execs consider data quality and accuracy questionable

### Unleash the power of Data

- 100% Audit of Outbound Shipments
- 90% Labor Reduction
- 100% Audit of Inbound Shipments
- > 99.8% inventory accuracy